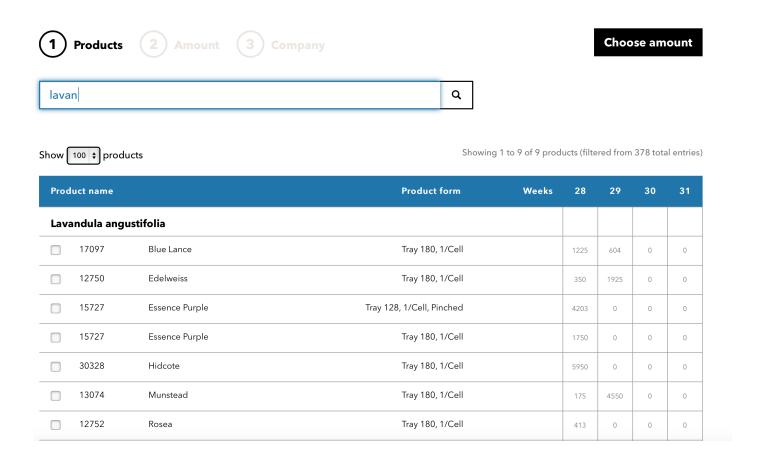

## Step 1: Search a product and choose it.

| Product name           |       |                | Product form Weeks        | 28   | 29   | 30 | 31 |
|------------------------|-------|----------------|---------------------------|------|------|----|----|
| Lavandula angustifolia |       |                |                           |      |      |    |    |
| V                      | 17097 | Blue Lance     | Tray 180, 1/Cell          | 1225 | 604  | 0  | 0  |
| V                      | 12750 | Edelweiss      | Tray 180, 1/Cell          | 350  | 1925 | 0  | 0  |
|                        | 15727 | Essence Purple | Tray 128, 1/Cell, Pinched | 4203 | 0    | 0  | 0  |
|                        | 15727 | Essence Purple | Tray 180, 1/Cell          | 1750 | 0    | 0  | 0  |