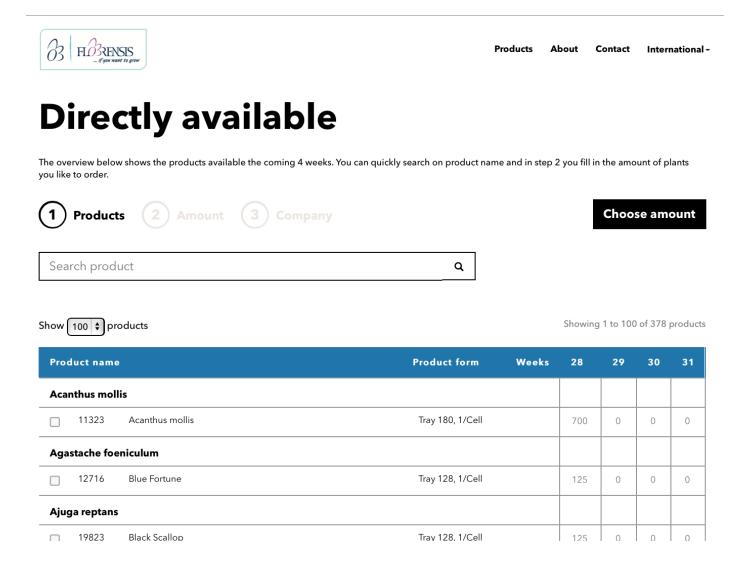

## Step 1: Search a product and choose it.

| Product name           |       |                | Product form Weeks        | 28   | 29   | 30 | 31 |
|------------------------|-------|----------------|---------------------------|------|------|----|----|
| Lavandula angustifolia |       |                |                           |      |      |    |    |
| V                      | 17097 | Blue Lance     | Tray 180, 1/Cell          | 1225 | 604  | 0  | 0  |
| V                      | 12750 | Edelweiss      | Tray 180, 1/Cell          | 350  | 1925 | 0  | 0  |
|                        | 15727 | Essence Purple | Tray 128, 1/Cell, Pinched | 4203 | 0    | 0  | 0  |
|                        | 15727 | Essence Purple | Tray 180, 1/Cell          | 1750 | 0    | 0  | 0  |